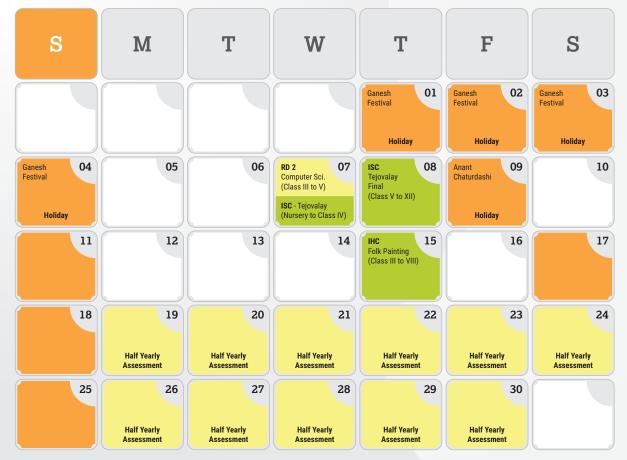

20**23** 

**Assessment / Exams** 

**Event & Activity** 

Competition

Holiday

ISC: Inter School Competition

2022-23
CLASS III TO VIII

EBRUARY 20**23** 