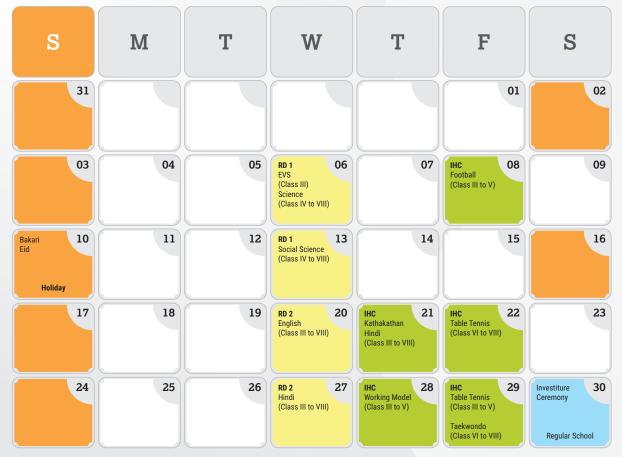

2022-23

CLASS III TO VIII

20**22** 

Assessment / Exams

**Event & Activity** 

Competition

Holiday

ISC: Inter School Competition

2022-23

≥ 20**22** 

**Assessment / Exams** 

**Event & Activity** 

Competition

Holiday

ISC: Inter School Competition

2022-23

CLASS III TO VIII

20**22** 

**Assessment / Exams** 

**Event & Activity** 

Competition

Holiday

ISC: Inter School Competition

2022-23

CLASS III TO VIII

≥ 20**22** 

**Assessment / Exams** 

**Event & Activity** 

Competition

Holiday

ISC: Inter School Competition

2022-23