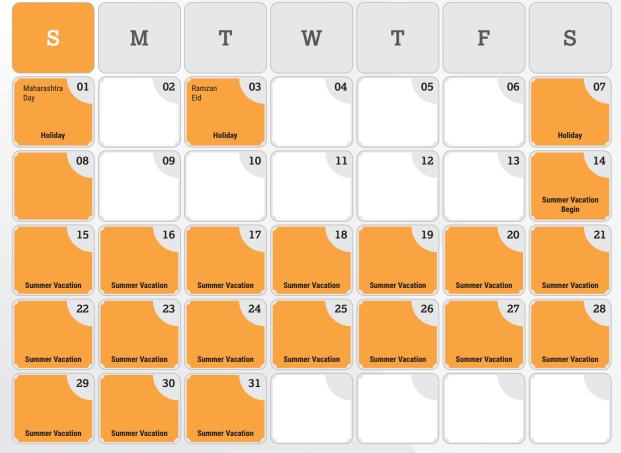

2022 2022

**Assessment / Exams** 

**Event & Activity** 

Competition

Holiday

ISC: Inter School Competition

2022-23

CLASS III TO VIII

20**22** 

Assessment / Exams

**Event & Activity** 

Competition

Holiday

ISC: Inter School Competition

2022-23

CLASS III TO VIII

20**22** 

**Assessment / Exams** 

**Event & Activity** 

Competition

Holiday

ISC: Inter School Competition

2022-23

CLASS III TO VIII