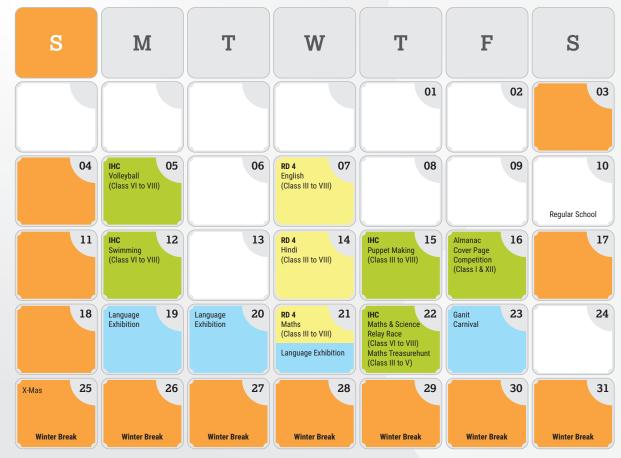

2022 2022

**Assessment / Exams** 

**Event & Activity** 

Competition

Holiday

ISC: Inter School Competition

2022-23

CLASS III TO VIII

20**22** 

Assessment / Exams

**Event & Activity** 

Competition

Holiday

ISC: Inter School Competition

2022-23

CLASS III TO VIII