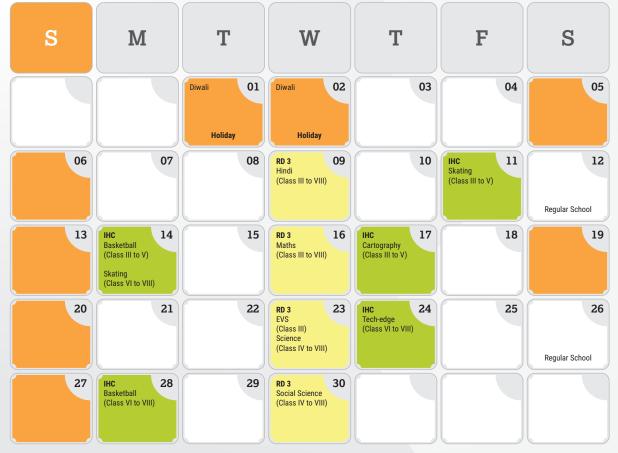

2022-23

CLASS III TO VIII

20**22** 

Assessment / Exams

**Event & Activity** 

Competition

Holiday

ISC: Inter School Competition

2022-23

≥ 20**22** 

**Assessment / Exams** 

**Event & Activity** 

Competition

Holiday

ISC: Inter School Competition

2022-23

CLASS III TO VIII

20**22** 

**Assessment / Exams** 

**Event & Activity** 

Competition

Holiday

ISC: Inter School Competition

2022-23