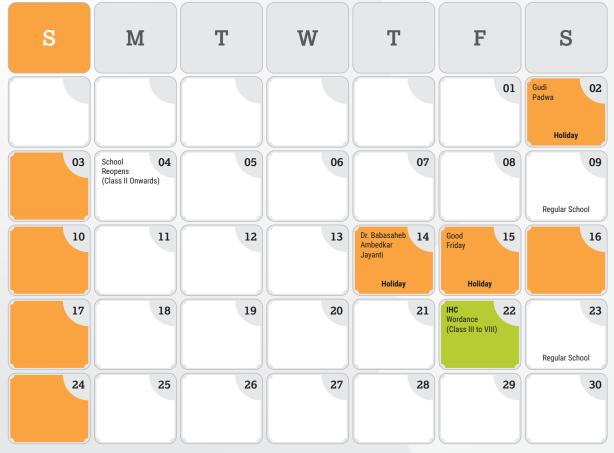

2022-23

CLASS III TO VIII

20**22** 

Assessment / Exams

**Event & Activity** 

Competition

Holiday

ISC: Inter School Competition

2022-23

≥ 20**22** 

**Assessment / Exams** 

**Event & Activity** 

Competition

Holiday

ISC: Inter School Competition

2022-23

CLASS III TO VIII

20**22** 

**Assessment / Exams** 

**Event & Activity** 

Competition

Holiday

ISC: Inter School Competition

2022-23