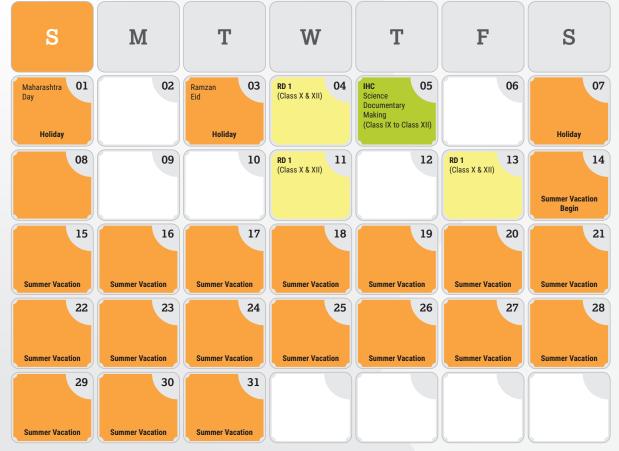

Competition

2022-23

20**22** 

**Assessment / Exams** 

**Event & Activity** 

Competition

Holiday

IHC: Inter House Competition | ISC: Inter School Competition | Note: Test will be conducted Offline / Online as per the situation prevails