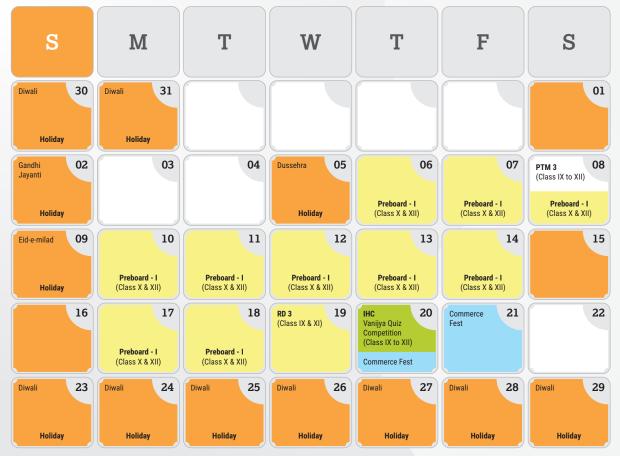

2022-23
CLASS IX TO XII

20**22** 

**Assessment / Exams** 

**Event & Activity** 

Competition

2022-23

≥ 20**22** 

**Assessment / Exams** 

**Event & Activity** 

Competition

2022-23

20**22** 

Assessment / Exams

**Event & Activity** 

Competition

2022-23

CLASS IX TO XII

≥ 20**22** 

Assessment / Exams

**Event & Activity** 

Competition

2022-23

20**22** 

**Assessment / Exams** 

20**22** 

**Assessment / Exams** 

**Event & Activity** 

Competition

2022-23

20**22** ≥

Assessment / Exams

**Event & Activity** 

Competition

2022-23

20**22** 

**Assessment / Exams** 

**Event & Activity** 

Competition

Holiday

IHC: Inter House Competition | ISC: Inter School Competition | Note: Test will be conducted Offline / Online as per the situation prevails