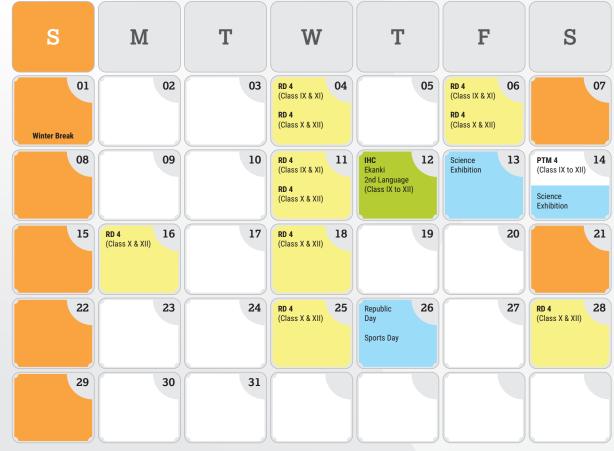

2022-23

CLASS IX TO XII

20**23** 

Assessment / Exams

**Event & Activity** 

Competition

2022-23

FEBRUARY 2023