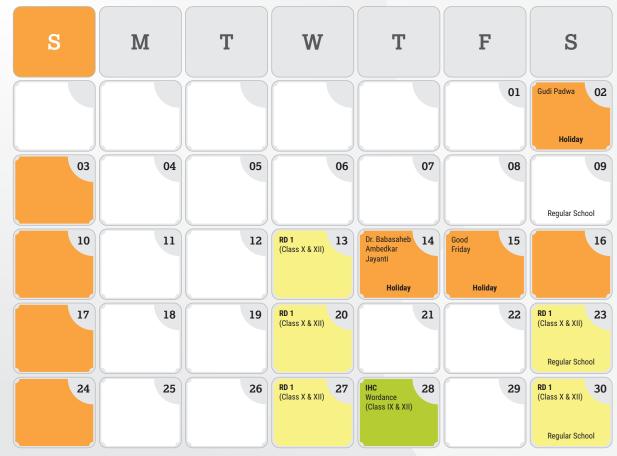

Competition

2022-23

20**22** 

**Assessment / Exams** 

**Event & Activity** 

Competition

Holiday

IHC: Inter House Competition | ISC: Inter School Competition | Note: Test will be conducted Offline / Online as per the situation prevails