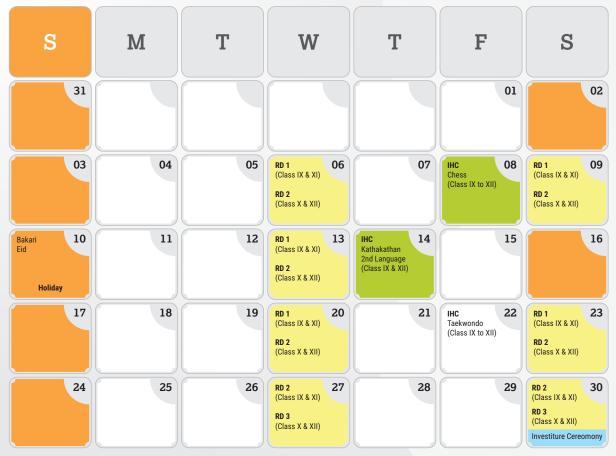

Competition

2022-23

20**22** 

**Assessment / Exams** 

**Event & Activity** 

Competition

Holiday

IHC: Inter House Competition | ISC: Inter School Competition | Note: Test will be conducted Offline / Online as per the situation prevails