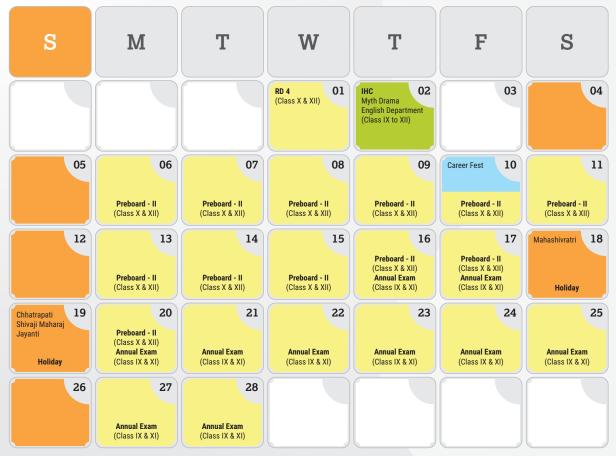

**Assessment / Exams** 

**Event & Activity** 

Competition

2022-23

CLASS IX TO XII

MARCH 20**23** 

Assessment / Exams

**Event & Activity** 