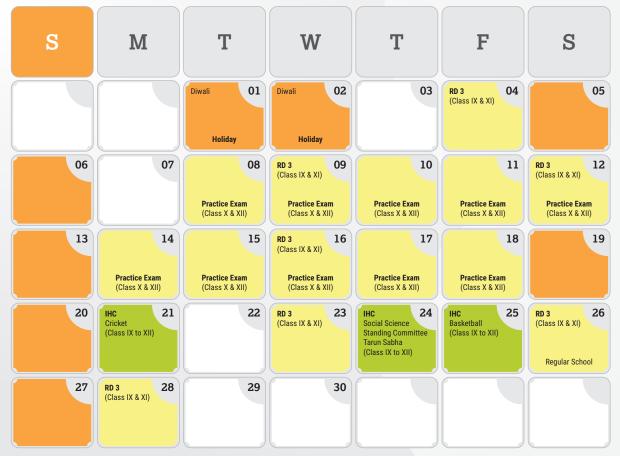

2022-23
CLASS IX TO XII

20**22** 

**Assessment / Exams** 

**Event & Activity** 

Competition

2022-23

≥ 20**22** 

**Assessment / Exams** 

**Event & Activity** 

Competition

2022-23

20**22** 

Assessment / Exams

**Event & Activity** 

Competition

2022-23

CLASS IX TO XII

≥ 20**22** 

Assessment / Exams

**Event & Activity** 

Competition

2022-23

20**22** 

**Assessment / Exams** 

20**22** 

**Assessment / Exams** 

**Event & Activity** 

Competition

2022-23

20**22** ≥

Assessment / Exams

**Event & Activity** 

Competition

2022-23

20**22** 

**Assessment / Exams** 

**Event & Activity** 

Competition

Holiday

IHC: Inter House Competition | ISC: Inter School Competition | Note: Test will be conducted Offline / Online as per the situation prevails