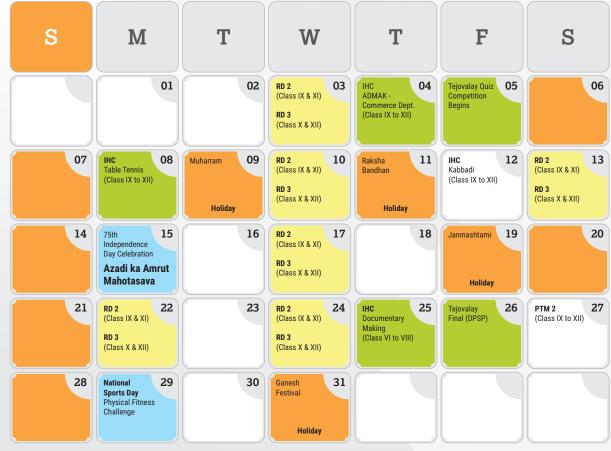

2022-23
CLASS IX TO XII

20**22** 

**Assessment / Exams** 

**Event & Activity** 

Competition

2022-23

≥ 20**22** 

**Assessment / Exams** 

**Event & Activity** 

Competition

2022-23

20**22** 

Assessment / Exams

**Event & Activity** 

Competition

2022-23

CLASS IX TO XII

≥ 20**22** 

Assessment / Exams

**Event & Activity** 

Competition

2022-23

20**22** 

**Assessment / Exams** 

20**22** 

**Assessment / Exams** 

**Event & Activity** 

Competition

2022-23

20**22** ≥

Assessment / Exams

**Event & Activity** 

Competition

2022-23

20**22** 

**Assessment / Exams** 

**Event & Activity** 

Competition

Holiday

IHC: Inter House Competition | ISC: Inter School Competition | Note: Test will be conducted Offline / Online as per the situation prevails