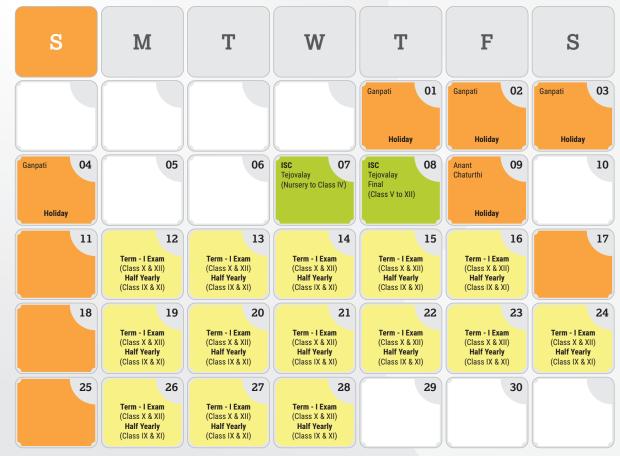

2022-23
CLASS IX TO XII

20**22** 

**Assessment / Exams** 

**Event & Activity** 

Competition

2022-23

≥ 20**22** 

**Assessment / Exams** 

**Event & Activity** 

Competition

2022-23

20**22** 

Assessment / Exams

**Event & Activity** 

Competition

2022-23

CLASS IX TO XII

≥ 20**22** 

Assessment / Exams

**Event & Activity** 

Competition

2022-23

20**22** 

**Assessment / Exams** 

20**22** 

**Assessment / Exams** 

**Event & Activity** 

Competition

2022-23

20**22** ≥

Assessment / Exams

**Event & Activity** 

Competition

2022-23

20**22** 

**Assessment / Exams** 

**Event & Activity** 

Competition

Holiday

IHC: Inter House Competition | ISC: Inter School Competition | Note: Test will be conducted Offline / Online as per the situation prevails