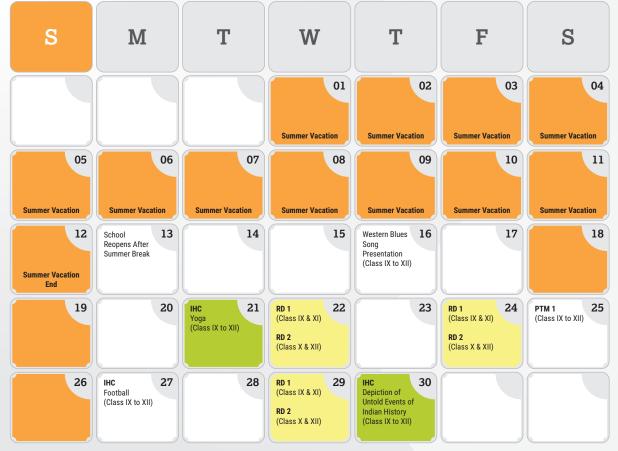

Competition

2022-23

20**22** 

**Assessment / Exams** 

**Event & Activity** 

Competition

Holiday

IHC: Inter House Competition | ISC: Inter School Competition | Note: Test will be conducted Offline / Online as per the situation prevails