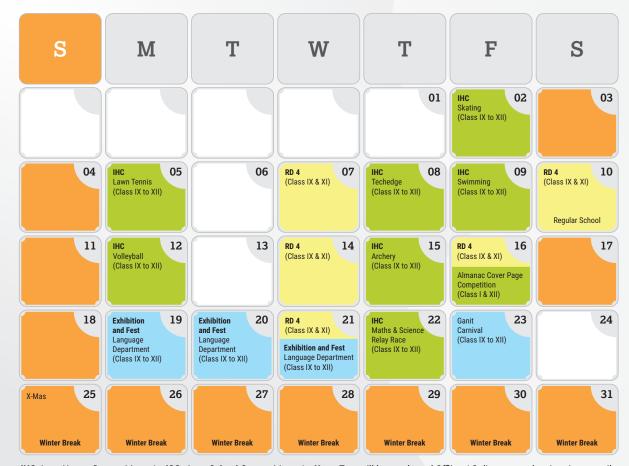

2022-23
CLASS IX TO XII

20**22** 

**Assessment / Exams** 

**Event & Activity** 

Competition

2022-23

≥ 20**22** 

**Assessment / Exams** 

**Event & Activity** 

Competition

2022-23

20**22** 

Assessment / Exams

**Event & Activity** 

Competition

2022-23

CLASS IX TO XII

≥ 20**22** 

Assessment / Exams

**Event & Activity** 

Competition

2022-23

20**22** 

**Assessment / Exams** 

20**22** 

**Assessment / Exams** 

**Event & Activity** 

Competition

2022-23

20**22** ≥

Assessment / Exams

**Event & Activity** 

Competition

2022-23

20**22** 

**Assessment / Exams** 

**Event & Activity** 

Competition

Holiday

IHC: Inter House Competition | ISC: Inter School Competition | Note: Test will be conducted Offline / Online as per the situation prevails